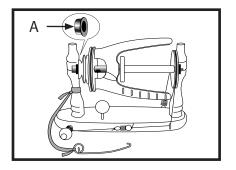

## **ASSEMBLY**

- 1. Thread the hooks into the pilot holes in the flyer.
- 2. Apply a drop of oil to the flyer spindle and slide the bobbin on. Ashford spinning wheel oil is ideal for this purpose.
- 3. Remove the front flyer bearing and replace it with enclosed Jumbo Flyer Bearing.
- 4. Locate the flyer between the flyer bearings, fit the drive and brake bands and apply a drop of oil to the flyer bearings.
- 5. If the existing drive band is too short, replace it with the one supplied.
- 6. The jumbo bearing bush makes jumbo and standard flyers interchangeable no need to remove the maiden upright. To use your standard flyer, just insert this bush into the jumbo bearing on your upright.
- 7. Attach the threading hook to your spinning wheel with the cotton tape.
- 8. Tie a leader yarn approx. 1.5m / 5' to the bobbin centre and feed it through the yarn guide, around the flyer hook and through the orifice.
- 8. As your bobbin fills, move the yarn to the next hook, to fill your bobbin evenly.

# LIST OF PARTS SUPPLIED

| 1 | Jumbo Flyer            | 1  | Jumbo Flyer Bearing  |
|---|------------------------|----|----------------------|
| 1 | Drive Band             | 12 | Flyer Hooks          |
| 1 | Threading Hook         | 1  | Jumbo Bobbin         |
| 1 | Jumbo Bearing Bush (A) | 2  | Tension Springs (B)  |
| 1 | Nylon Brake Band       | 1  | Orifice Reducer Bush |