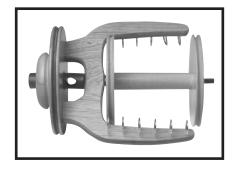

## **ASSEMBLY**

- 1. Thread the hooks into the pilot holes in the flyer.
- 2. Apply a drop of oil to the flyer spindle and slide the bobbin on. Ashford spinning wheel oil is ideal for this purpose.
- 3. Remove the front flyer bearing and replace it with enclosed Jumbo Flyer Bearing.
- 4. Locate the flyer between the flyer bearings, fit the drive and brake bands and apply a drop of oil to the flyer bearings.
- 5. If the existing drive band is too short, replace it with the one supplied.
- 6. The jumbo bearing bush makes jumbo and standard flyers interchangeable no need to remove the maiden upright. To use your standard flyer, just insert this bush into the jumbo bearing on your upright.
- 7. Attach the threading hook to your spinning wheel with the cotton tape.
- 8. Tie a leader yarn approx. 1.5m / 5' to the bobbin centre and feed it through the yarn guide, around the flyer hook and through the orifice.
- 8. As your bobbin fills, move the yarn to the next hook, to fill your bobbin evenly.