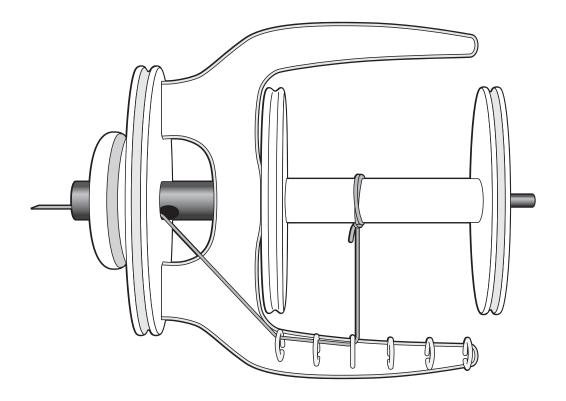

## **ASSEMBLY**

- 1. Thread the hooks into the pilot holes in the flyer.
- 2. Apply a drop of oil to the flyer spindle and slide the bobbin on. Ashford spinning wheel oil is ideal for this purpose.
- 3. Remove the front flyer bearing and replace it with enclosed Jumbo Flyer Bearing.
- 4. Locate the flyer between the flyer bearings, fit the drive and brake bands and apply a drop of oil to the flyer bearings.
- 5. If the existing drive band is too short, replace it with the one supplied.
- 6. The jumbo bearing bush makes jumbo and standard flyers interchangeable no need to remove the maiden upright. To use your standard flyer, just insert this bush into the jumbo bearing on your upright.
- 7. Attach the threading hook to your spinning wheel with the cotton tape.
- 8. Tie a leader yarn approx. 1.5m / 5' to the bobbin centre and feed it through the yarn guide, around the flyer hook and through the orifice.
- 8. As your bobbin fills, move the yarn to the next hook, to fill your bobbin evenly.

# LIST OF PARTS SUPPLIED

| 1 | Jumbo Flyer            | 1  | Jumbo Flyer Bearing  |
|---|------------------------|----|----------------------|
| 1 | Drive Band             | 12 | Flyer Hooks          |
| 1 | Threading Hook         | 1  | Jumbo Bobbin         |
| 1 | Jumbo Bearing Bush (A) | 2  | Tension Springs (B)  |
| 1 | Nylon Brake Band       | 1  | Orifice Reducer Bush |